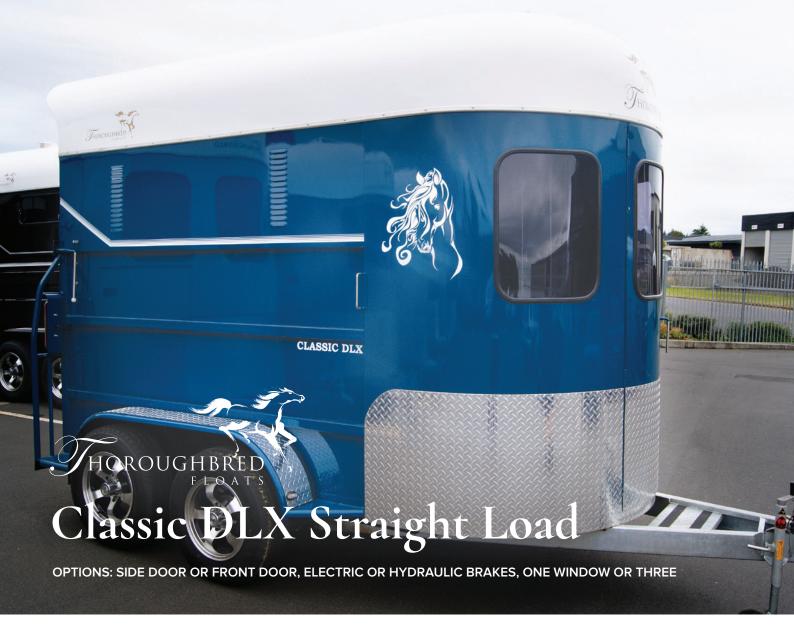

## **X** Base Specifications

INTERNAL DIMENSIONS: 3100 x 2200 x 1545mm EXTERNAL DIMENSIONS: 4320 x 2755 x 2010mm APPROXIMATE WEIGHT: 850kg | GVM: 2500kg

- Louvres in sides
- Removable centre divider
- Removable head divider
- Removable rump & chest bars
- Padding
- PVC kickboards
- Scoop air vent
- Full height front door
- Front step to fill in draw bar
- Interior light
- Ali foil stone guards

- Ali foil over mud guards
- Light truck tyres (galv rims) x5
- Wheel trims
- Lockable coupling
- Treated plywood ramp with slats

"The float sits on the road beautifully, tows like a dream and the workmanship is excellent."