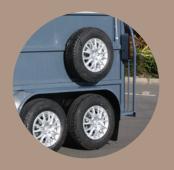

## **X** Base Specifications

INTERNAL DIMENSIONS: 3100 x 2200 x 1545mm EXTERNAL DIMENSIONS: 4320 x 2755 x 2010mm APPROXIMATE WEIGHT: 850kg | GVM: 2500kg

- Louvres in sides
- Removable centre divider
- Removable head divider
- Removable rump & chest bars
- Padding
- PVC kickboards
- Scoop air vent
- Full height front door
- Front step to fill in draw bar
- Interior light
- Ali foil stone guards

- Ali foil over mud guards
- Light truck tyres (galv rims) x5
- Wheel trims
- Lockable coupling
- Treated plywood ramp with slats

"The float sits on the road beautifully, tows like a dream and the workmanship is excellent."