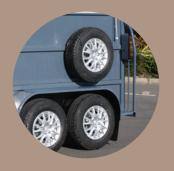

## **X** Base Specifications

INTERNAL DIMENSIONS: 3350 x 2250 x 1800mm EXTERNAL DIMENSIONS: 4530 x 2755 x 2300mm APPROXIMATE WEIGHT: 900kg | GVM: 2500kg

- Louvres in sides
- Removable centre divider
- Removable head divider
- Removable rump & chest bars
- Padding
- PVC kickboards
- Flush-mounted door handles
- Scoop air vent
- Full height PA door
- Interior light
- Ali foil stone guards

- Ali foil over mud guards
- Light truck tyres (galv rims) x5
- Wheel trims
- Lockable coupling
- Treated plywood ramp with slats

"The float sits on the road beautifully, tows like a dream and the workmanship is excellent."