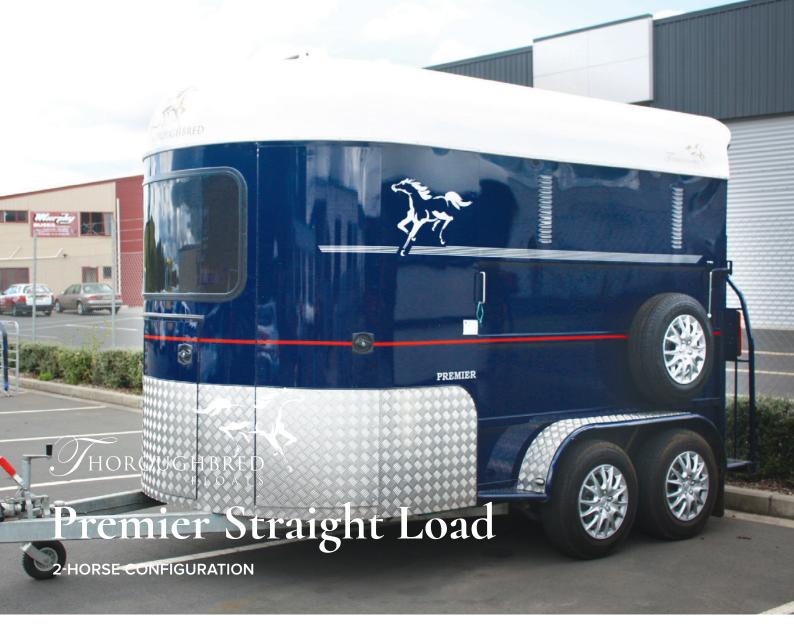

## **X** Base Specifications

INTERNAL DIMENSIONS: 3350 x 2250 x 1800mm EXTERNAL DIMENSIONS: 4530 x 2755 x 2300mm APPROXIMATE WEIGHT: 900kg | GVM: 2500kg

- Louvres in sides
- Removable centre divider
- Removable head divider
- Removable rump & chest bars
- Padding
- PVC kickboards
- Flush-mounted door handles
- Scoop air vent
- Full height PA door
- Interior light
- Ali foil stone guards

- Ali foil over mud guards
- Light truck tyres (galv rims) x5
- Wheel trims
- Lockable coupling
- Treated plywood ramp with slats

"The float sits on the road beautifully, tows like a dream and the workmanship is excellent."